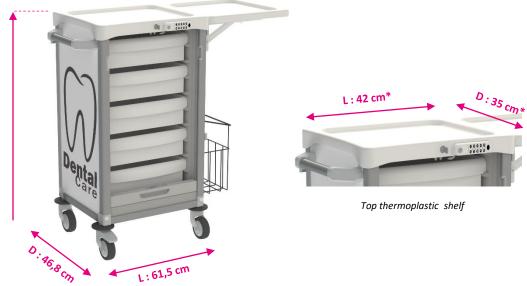

#### **Materials**

- \* Usable dimensions
- \*\* Usable height on work surface

| Structure      | Anodised aluminium profile                                           |  |
|----------------|----------------------------------------------------------------------|--|
| Work surface   | ABS / PMMA thermoplastic                                             |  |
| Slides         | ABS (Acrylonitrile Butadiene Styrene)                                |  |
| Closing system | Roller shutter door: grey PP (Polypropylene)                         |  |
| Wheels         | Simple non marking rubber wheels - Polyamide cover (PA)              |  |
| Bumpers        | 4 non marking round stop blocks made of EVA (Ethylene Vinyl Acetate) |  |