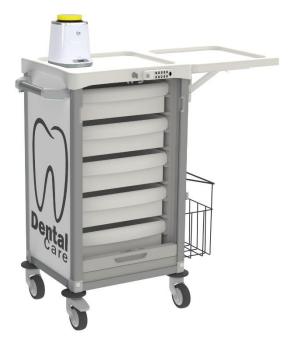

# Designed to optimize the efficiency and quality of dental care in healthcare facilities

- Robustness: excellent resistance, natural anodised structure, ABS-mass tinted side walls
- 100 % hygiene: designed with a minimum of retention zones, and resistant to disinfecting products of hospital environment
- Customization thanks to a wide range of drawers and accessories
- Ergonomic and handy: designed for medical staff comfort

Colour

White

- Single-column trolley
- Height: 100 cm
- Roller shutter door
- Code lock (with spare key)
- 1 push handle
- 3 standard rails for accessories
- Delivered without equipment

This trolley can be equipped with five drawers for the storage of dental prostheses cleaning boxes.

### **Accessories and internal fittings**

Extension shelf, standard rail, arm for laptop, upper frame, waste bin, drawer...

Please refer to product data sheets (please use compatible dental care trolley accessories)