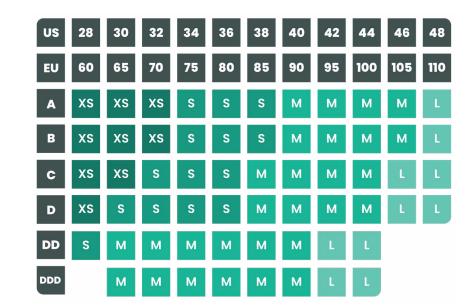

## Complies With Asymmetry

# Learn More About EZbra®

What is EZbra® Breast Dressing?

Patients Instructions for use

Medical Team Instructions for use Select Your Perfect Fit

Our simple size chart can help you find the right EZbra for maximum comfort